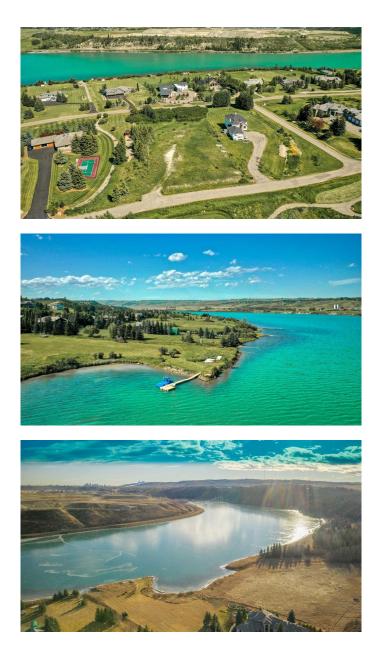

#### \$1,274,999

0 Bedroom, 0.00 Bathroom, Land on 2.10 Acres

Springbank, Rural Rocky View County, Alberta

Here's your chance to own over TWO ACRES in the highly sought-after Emerald Bay area, with exclusive boat access to the reservoir. This is one of the last remaining VACANT LOTS in the region, offering an incredible opportunity to build your DREAM HOME with breathtaking views that are truly one of a kind. With a private boat launch at your fingertips, this lot stands out as one of the most unique in all of Alberta. It's ready for development, with water and sewage co-op connections already in place, plus all the essential utilities available. The sweeping views of the river and valley create a sense of privacy and seclusion, yet you're only 20-30 minutes from downtown. Whether you're teeing off at Springbank Links Golf Course, enjoying a day on the water with family and friends, or grabbing a bite downtown, this location offers the perfect balance of convenience and lifestyle. Imagine summers filled with wake surfing and water skiing after work, ice fishing in the winter, or simply unwinding in this peaceful and beautiful community. Come take a look at this incredible spot and picture the endless possibilities waiting for you!