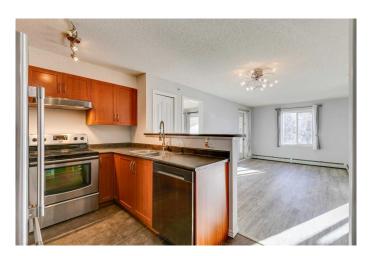

### \$308,800

2 Bedroom, 2.00 Bathroom, 752 sqft Residential on 0.00 Acres

Evergreen, Calgary, Alberta

One of the best units in the complex which includes TITLED parking and backs onto a green space. Soon the leaves will come out giving additional privacy where you can enjoy nature from your south facing covered balcony. This 2 bedroom, 2 bathroom unit will not disappoint. Upgraded appliances, vinyl plank flooring, lighting and a fresh coat of paint makes this property show like new. Highlights include a primary bedroom with a walk through closet, 4 piece ensuite and access to your south facing balcony. In unit LAUNDRY and a separate OFFICE space are added bonuses. Condo fees include heat, electricity, water and sewer!!! Located in close proximity to numerous shops, restaurants, grocery and easy access to Stoney Trail (Ring Road) top things off. Book your showing today.

#### Interior

Interior Features See Remarks

Appliances Dishwasher, Dryer, Electric Range, Range Hood, Refrigerator, Washer

Heating Baseboard

Cooling None