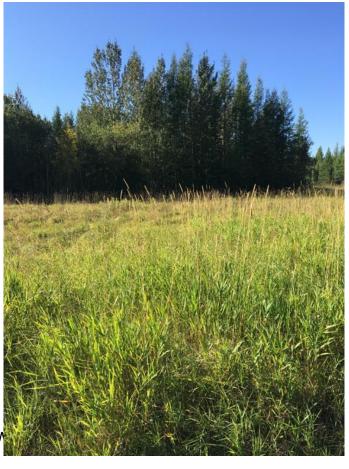

#### \$194,900

0 Bedroom, 0.00 Bathroom, Land on 2.74 Acres

The Ranch, Rural Grande Prairie No. 1, County of, Alberta

Are you looking for the perfect land to build your dream home? This acreage in The Ranch is just right! 2.74 acres with a nice mix of mature trees and open area that's ready for your new build. This subdivision is located just 5km south of the City, has utilities to the property line, including City water, and is close to Wapiti Nordic Ski Trails, Nite Hawk Ski Hill and a short drive from the Dunes Golf and Country Club. There's pavement to the subdivision and you'II love the beautiful drive home! GST is applicable.

Lot Description Level, Many Trees, Meadow