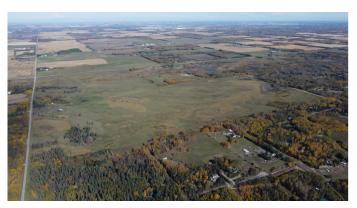

#### \$492,700

0 Bedroom, 0.00 Bathroom, Land on 37.90 Acres

NONE, Rural Parkland County, Alberta

Click brochure link for more details\*\* Five parcels of development land ranging from +/-37.90 acres to +/- 158.00 acres in size. This is Parcel 4. Located in Parkland County, one of Alberta's largest and most densely population municipalities. Situated along Range Road 627 providing excellent access to major transportation routes via Range Road 627 and Highway 60. Approved Area Structure Plan with mixed use and country residential zoning.