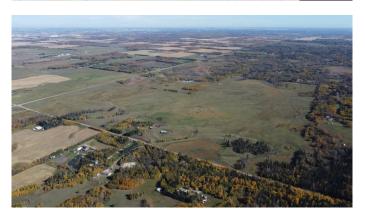

#### \$492,700

0 Bedroom, 0.00 Bathroom, Land on 37.90 Acres

NONE, Rural Parkland County, Alberta

Click brochure link for more details\*\* Five parcels of development land ranging from +/-37.90 acres to +/- 158.00 acres in size. This is Parcel 4. Located in Parkland County, one of Alberta's largest and most densely population municipalities. Situated along Range Road 627 providing excellent access to major transportation routes via Range Road 627 and Highway 60. Approved Area Structure Plan with mixed use and country residential zoning.