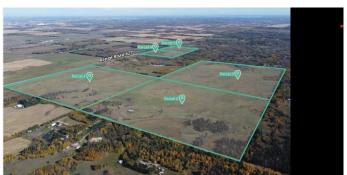

#### \$492,700

0 Bedroom, 0.00 Bathroom, Land on 37.90 Acres

NONE, Rural Parkland County, Alberta

Click brochure link for more details\*\* Five parcels of development land ranging from +/-37.90 acres to +/- 158.00 acres in size. This is Parcel 4. Located in Parkland County, one of Alberta's largest and most densely population municipalities. Situated along Range Road 627 providing excellent access to major transportation routes via Range Road 627 and Highway 60. Approved Area Structure Plan with mixed use and country residential zoning.