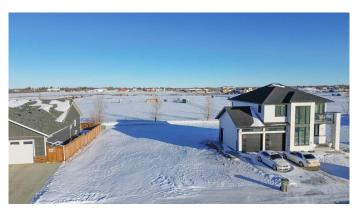

## \$98,500

0 Bedroom, 0.00 Bathroom, Land on 0.17 Acres

Meadowlands, Stettler, Alberta

This is an awesome 19m x 37m lot which backs onto West Stettler Sports Park. This is the newest subdivision in the Town of Stettler and is growing into a beautiful community. The new builds in this area are some of the most attractive homes in town and make for a clean and aesthetically pleasing street. With direct access to the sports park and walking trails, you can put the car keys away and stroll to West Stettler Park, the Stettler Leisure Center, local shopping, and restaurants. This subdivision is as far south and west as the town currently has developed so the countryside is your neighbor! There are only a few lots remaining and this one is ready for a new home.