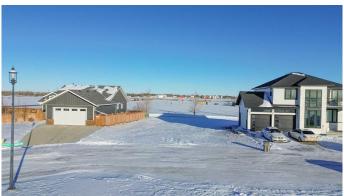

## \$98,500

0 Bedroom, 0.00 Bathroom, Land on 0.17 Acres

Meadowlands, Stettler, Alberta

This is an awesome 19m x 37m lot which backs onto West Stettler Sports Park. This is the newest subdivision in the Town of Stettler and is growing into a beautiful community. The new builds in this area are some of the most attractive homes in town and make for a clean and aesthetically pleasing street. With direct access to the sports park and walking trails, you can put the car keys away and stroll to West Stettler Park, the Stettler Leisure Center, local shopping, and restaurants. This subdivision is as far south and west as the town currently has developed so the countryside is your neighbor! There are only a few lots remaining and this one is ready for a new home.