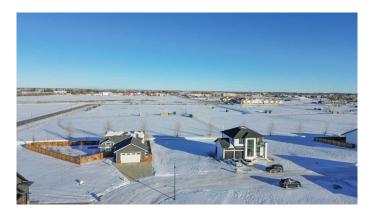

## \$98,500

0 Bedroom, 0.00 Bathroom, Land on 0.17 Acres

Meadowlands, Stettler, Alberta

This is an awesome 19m x 37m lot which backs onto West Stettler Sports Park. This is the newest subdivision in the Town of Stettler and is growing into a beautiful community. The new builds in this area are some of the most attractive homes in town and make for a clean and aesthetically pleasing street. With direct access to the sports park and walking trails, you can put the car keys away and stroll to West Stettler Park, the Stettler Leisure Center, local shopping, and restaurants. This subdivision is as far south and west as the town currently has developed so the countryside is your neighbor! There are only a few lots remaining and this one is ready for a new home.