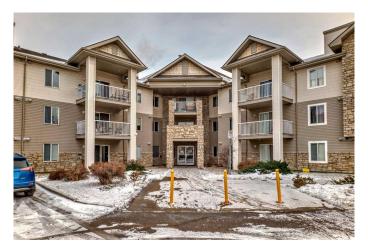

# \$270,000

2 Bedroom, 1.00 Bathroom, 861 sqft Residential on 0.00 Acres

Pineridge, Calgary, Alberta

Welcome to this charming 2-bedroom, 1-bath apartment that features an open floor plan and plenty of natural light. The Kitchen features GRANITE COUNTERTOP, STAINLESS STEEL APPLIANCES. The 4 piece bath features full height TILE TUB BACKSPLASH, GRANITE countertop on the vanity and a JETTED TUB. The condo fee covers all your utilities including Electricity, Heat, Water and Insurance. It come with outside parking stall plus the ample street parking. Located in a quiet, yet centrally located community close to schools, parks, and shops. Whether you're a first-time buyer or looking to downsize, this property is a must-see!