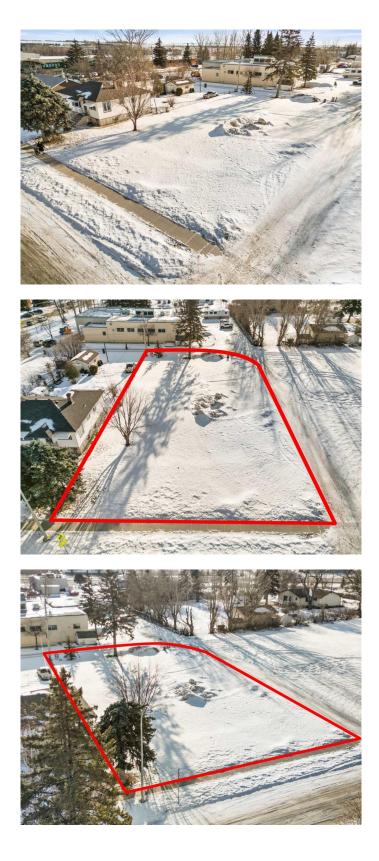

#### \$515,000

0 Bedroom, 0.00 Bathroom, Land on 0.03 Acres

Downtown\_Strathmore, Strathmore, Alberta

\*\*Investor Alert!\*\* This prime R3-zoned lot is ready for potential multi-family development! With the possibility of building 3+ units, subject to Town approval, the opportunities are vast. The lot boasts access from the front, side, and rear, offering maximum flexibility in design and construction. Located in the heart of Strathmore, this property provides easy access to downtown amenities and guick connections to Highway 1, ensuring a smooth commute to Calgary. It's an ideal location for first-time homeowners, professional couples, or seniors looking to downsize. Whether you choose to develop and sell individually or hold for long-term investment, this is a fantastic opportunity to enhance your portfolio. Please note that all plans must be submitted to the Town of Strathmore for approval before development. Buyers must contact the Town of Strathmore for any information on the services to the property! Property is Sold as is with no Express or implied guarantee of presence, or lack thereof, of services to lot.

## Exterior

| Lot Description | Cleared,                     | Few | Trees, | Level, | Near | Shopping | Center, | Open | Lot, |
|-----------------|------------------------------|-----|--------|--------|------|----------|---------|------|------|
|                 | Rectangular Lot, See Remarks |     |        |        |      |          |         |      |      |