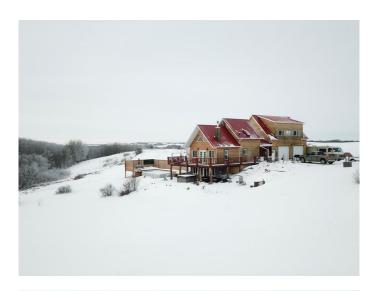

## \$425,000

1 Bedroom, 3.00 Bathroom, 1,319 sqft Residential on 6.89 Acres

NONE, Rural Vermilion River, County of, Alberta

RUSTIC RURAL LIVING minutes to THE CITY. Just 2 miles off of Highway 16 and an easy 6 miles to Lloydminster, this 6.89 acre home is tucked away down a dead end road for ultimate privacy. The finishings and design to this home is like no other. From the vaulted ceilings, to live-edge countertops, to the walk-out basement, imagine how you could enjoy this 2015 built home with an oversized double garage. Although listed as a one bedroom, you'll find a few different places for additional bedrooms to meet your needs. Be sure to visit the iGuide tour to familiarize yourself with the layout of this sprawling yet cozy home. NOTE: Addresses of 23005A TWP RD 500 and 495052 RGE RD 23 are both used to reference the property. All offers must be unconditional. Schedule A to accompany all offers. LSD: pt. NE-33-49-2-W4