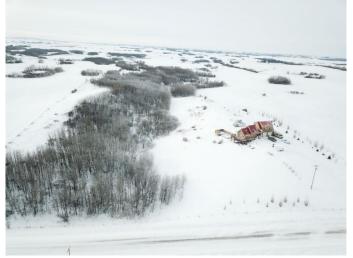

## \$425,000

1 Bedroom, 3.00 Bathroom, 1,319 sqft Residential on 6.89 Acres

NONE, Rural Vermilion River, County of, Alberta

RUSTIC RURAL LIVING minutes to THE CITY. Just 2 miles off of Highway 16 and an easy 6 miles to Lloydminster, this 6.89 acre home is tucked away down a dead end road for ultimate privacy. The finishings and design to this home is like no other. From the vaulted ceilings, to live-edge countertops, to the walk-out basement, imagine how you could enjoy this 2015 built home with an oversized double garage. Although listed as a one bedroom, you'll find a few different places for additional bedrooms to meet your needs. Be sure to visit the iGuide tour to familiarize yourself with the layout of this sprawling yet cozy home. NOTE: Addresses of 23005A TWP RD 500 and 495052 RGE RD 23 are both used to reference the property. All offers must be unconditional. Schedule A to accompany all offers. LSD: pt. NE-33-49-2-W4