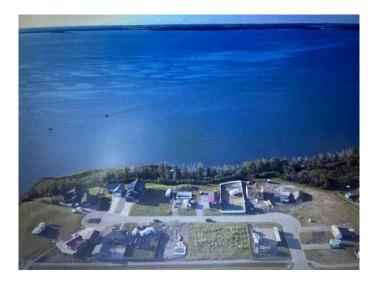

## \$122,000

0 Bedroom, 0.00 Bathroom, Land on 0.20 Acres

Rochon Sands Heights, Rural Stettler No. 6, County of, Alberta

Buffalo Lake at your fingertips, and the possibility of building your Dream house, Lake getaway, or RV lot is up to you. Located on South shores of Buffalo Lake, this development is unique with its own marina plus pavement to your lot! The services including water and sewer are available, current utility costs are \$44/month. The views are astounding. Plus, With this lot you have the option to buy the lot next to it to have one big lot, or pick your neighbour! Buffalo lake is great lake for all lake activities in the Summer or Winter, including boating and fishing. Some of the best fishing on the lake is right out in front of this development 100 yards off shore. The water gets deep quick at this part of the lake which is also good for boating.