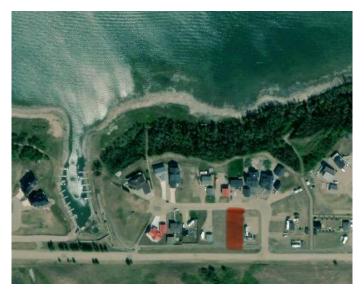

## \$122,000

0 Bedroom, 0.00 Bathroom, Land on 0.20 Acres

Rochon Sands Heights, Rural Stettler No. 6, County of, Alberta

Buffalo Lake at your fingertips, and the possibility of building your Dream house, Lake getaway, or RV lot is up to you. Located on South shores of Buffalo Lake, this development is unique with its own marina plus pavement to your lot! The services including water and sewer are available, current utility costs are \$44/month. The views are astounding. Plus, With this lot you have the option to buy the lot next to it to have one big lot, or pick your neighbour! Buffalo lake is great lake for all lake activities in the Summer or Winter, including boating and fishing. Some of the best fishing on the lake is right out in front of this development 100 yards off shore. The water gets deep quick at this part of the lake which is also good for boating.

## **Community Information**

Address 12 Marina View Close

Subdivision Rochon Sands Heights

City Rural Stettler No. 6, County of

County Stettler No. 6, County of

Province Alberta
Postal Code T0C 2L0