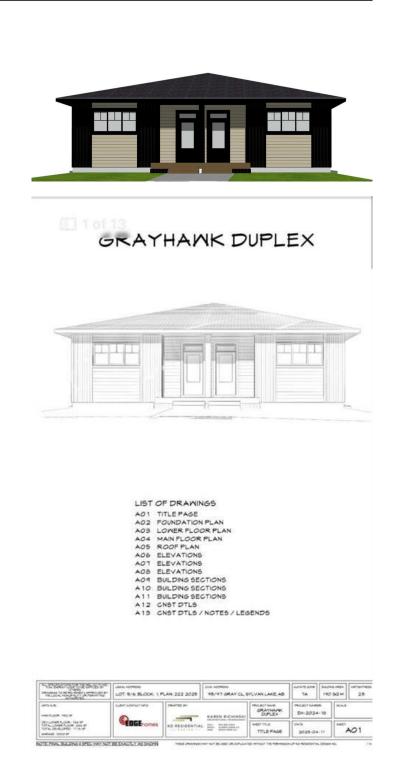

# \$449,900 - 95 Gray Close, Sylvan Lake

MLS® #A2188807

## \$449,900

3 Bedroom, 3.00 Bathroom, 952 sqft Residential on 0.05 Acres

Greyhawk, Sylvan Lake, Alberta

Under construction Edge Homes built bungalow with a 18x18 detached garage & main floor laundry. The perfect home to downsize into, this 3 bedroom 3 bathroom unit is sure to impress your friends and family. Bright open floorplan with 9 ft ceilings and luxury vinyl plank flooring. Relax in the living room and watch the deer & wildlife in the farmers field behind. Entertain in the functional kitchen with centre island eating bar, corner pantry, soft close cabinets, under cabinet lighting, black granite sil sink, pull out garbage & recycling, range hood and stainless appliances. Dining room to entertain your friends, leads to handy back bench with decorative hooks, back door with with full glass/blind insert, back deck with privacy wall. 2 piece powder room for guests. Spoil yourself with this stunning primary bedroom with carpet flooring, huge walk in closet 4 piece ensuite with double sinks, stand up shower with glass door and seat. Basement is complete with family room, 2 more bedrooms one with a massive walk in closet for extra storage, 4pce bathroom. 9 foot ceilings and large windows make this basement perfect for teens or guests. High efficiency furnace, 40 gal high efficiency hot water tank. Front yard is landscaped with front sod, back yard is levelled with black dirt and has 18x18 detached garage. Located in Grayhawk on the west side of Sylvan Lake, with easy access to all town amenities, the lake, golf course, shopping, highway access and surrounded by