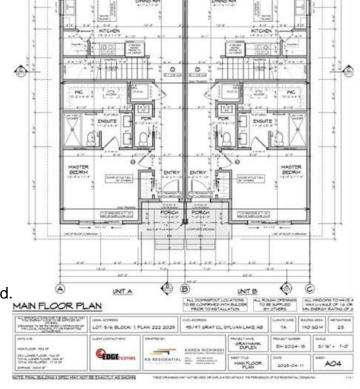

## \$449,900

3 Bedroom, 3.00 Bathroom, 952 sqft Residential on 0.05 Acres

Greyhawk, Sylvan Lake, Alberta

Under construction Edge Homes built bungalow with a 18x18 detached garage & main floor laundry. The perfect home to downsize into, this 3 bedroom 3 bathroom unit is sure to impress your friends and family. Bright open floorplan with 9 ft ceilings and luxury vinyl plank flooring. Relax in the living room and watch the deer & wildlife in the farmers field behind. Entertain in the functional kitchen with centre island eating bar, corner pantry, soft close cabinets, under cabinet lighting, black granite sil sink, pull out garbage & recycling, range hood and stainless appliances. Dining room to entertain your friends, leads to handy back bench with decorative hooks, back door with with full glass/blind insert, back deck with privacy wall. 2 piece powder room for guests. Spoil yourself with this stunning primary bedroom with carpet flooring, huge walk in closet 4 piece ensuite with double sinks, stand up shower with glass door and seat. Basement is complete with family room, 2 more bedrooms one with a massive walk in closet for extra storage, 4pce bathroom. 9 foot ceilings and large windows make this basement perfect for teens or guests. High efficiency furnace, 40 gal high efficiency hot water tank. Front yard is landscaped with front sod, back yard is levelled with black dirt and has 18x18 detached garage. Located in Grayhawk on the west side of Sylvan Lake, with easy access to all town amenities, the lake, golf course, shopping, highway access and surrounded by

## **Essential Information**

MLS® # A2188807 Price \$449,900

Bedrooms 3

Bathrooms 3.00

Full Baths 2 Half Baths 1

Square Footage 952

Acres 0.05 Year Built 2025

Type Residential