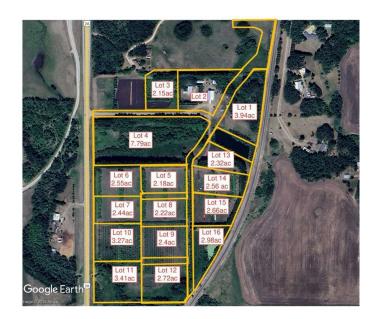

### \$147,000

0 Bedroom, 0.00 Bathroom, Land on 2.56 Acres

N/A, Rural Ponoka County, Alberta

2.56 acres in the new subdivision of McCarty Acres (lot #14)! This could be the opportunity you've been waiting for, one of 15 available acreages ranging between 2.15 and 7.78 acres with a great location close to Ponoka, hwy 2A, QE2 and all the superb conveniences that central Alberta has to offer. McCarty Acres has a satisfying mix of treed and open space that will accommodate your plans for your dream acreage whether it's a modest, elaborate home or maybe even that Barndominium or Shouse you've thought about. GST is included in purchase price.