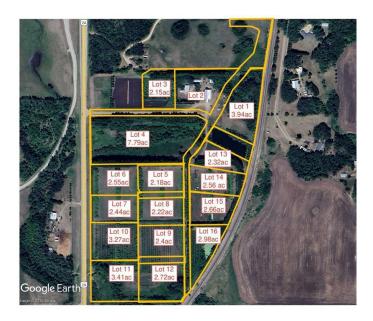

## \$126,000

0 Bedroom, 0.00 Bathroom, Land on 2.32 Acres

N/A, Rural Ponoka County, Alberta

2.32 acres in the new subdivision of McCarty Acres (lot #13)! This could be the opportunity you've been waiting for, one of 15 available acreages ranging between 2.15 and 7.78 acres with a great location close to Ponoka, hwy 2A, QE2 and all the superb conveniences that central Alberta has to offer. McCarty Acres has a satisfying mix of treed and open space that will accommodate your plans for your dream acreage whether it's a modest, elaborate home or maybe even that Barndominium or Shouse you've thought about. GST is included in purchase price.

### **Essential Information**

MLS® # A2188623 Price \$126,000

Bathrooms 0.00 Acres 2.32 Type Land

Sub-Type Residential Land

Status Active

## **Community Information**

Address On Township Road 424

Subdivision N/A

City Rural Ponoka County

County Ponoka County

Province Alberta
Postal Code T4J 1R3