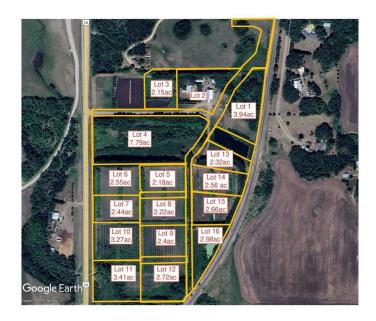

### \$147,000

0 Bedroom, 0.00 Bathroom, Land on 2.72 Acres

N/A, Rural Ponoka County, Alberta

2.72 acres in the new subdivision of McCarty Acres (lot #12)! This could be the opportunity you've been waiting for, one of 15 available acreages ranging between 2.15 and 7.78 acres with a great location close to Ponoka, hwy 2A, QE2 and all the superb conveniences that central Alberta has to offer. McCarty Acres has a satisfying mix of treed and open space that will accommodate your plans for your dream acreage whether it's a modest, elaborate home or maybe even that Barndominium or Shouse you've thought about. GST is included in purchase price.