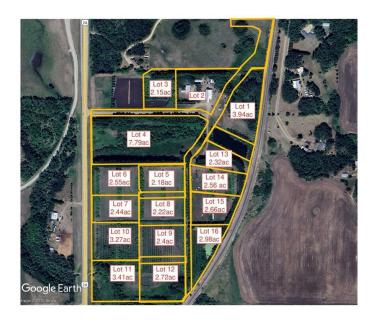

### \$131,250

0 Bedroom, 0.00 Bathroom, Land on 3.41 Acres

N/A, Rural Ponoka County, Alberta

3.41 acres in the new subdivision of McCarty Acres (lot #11)! This could be the opportunity you've been waiting for, one of 15 available acreages ranging between 2.15 and 7.78 acres with a great location close to Ponoka, hwy 2A, QE2 and all the superb conveniences that central Alberta has to offer. McCarty Acres has a satisfying mix of treed and open space that will accommodate your plans for your dream acreage whether it's a modest, elaborate home or maybe even that Barndominium or Shouse you've thought about. GST is included in purchase price.

#### **Essential Information**

MLS® # A2188619 Price \$131,250

Bathrooms 0.00 Acres 3.41 Type Land

Sub-Type Residential Land

Status Active