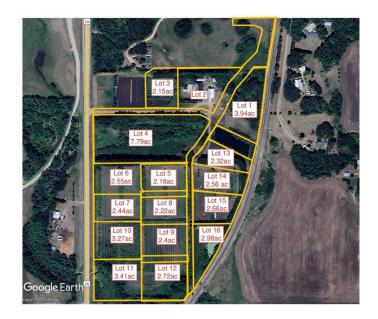

### \$173,250

0 Bedroom, 0.00 Bathroom, Land on 3.27 Acres

N/A, Rural Ponoka County, Alberta

3.27 acres in the new subdivision of McCarty Acres (lot #10)! This could be the opportunity you've been waiting for, one of 15 available acreages ranging between 2.15 and 7.78 acres with a great location close to Ponoka, hwy 2A, QE2 and all the superb conveniences that central Alberta has to offer. McCarty Acres has a satisfying mix of treed and open space that will accommodate your plans for your dream acreage whether it's a modest, elaborate home or maybe even that Barndominium or Shouse you've thought about. GST is included in purchase price.

## **Essential Information**

MLS® # A2188616 Price \$173,250

Bathrooms 0.00
Acres 3.27
Type Land

Sub-Type Residential Land

Status Active

## **Community Information**

Address On Township Road 424

Subdivision N/A

City Rural Ponoka County

County Ponoka County

Province Alberta
Postal Code T4J 1R3