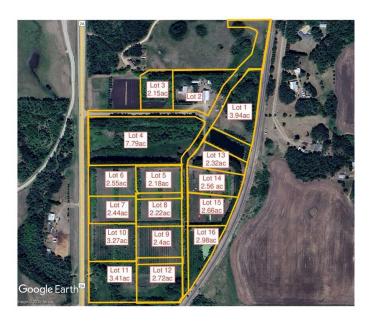

## \$162,750

0 Bedroom, 0.00 Bathroom, Land on 2.44 Acres

N/A, Rural Ponoka County, Alberta

2.44 acres in the new subdivision of McCarty Acres (lot #7)! This could be the opportunity you've been waiting for, one of 15 available acreages ranging between 2.15 and 7.78 acres with a great location close to Ponoka, hwy 2A, QE2 and all the superb conveniences that central Alberta has to offer. McCarty Acres has a satisfying mix of treed and open space that will accommodate your plans for your dream acreage whether it's a modest , elaborate home or maybe even that Barndominium or Shouse you've thought about. GST is included in purchase price.