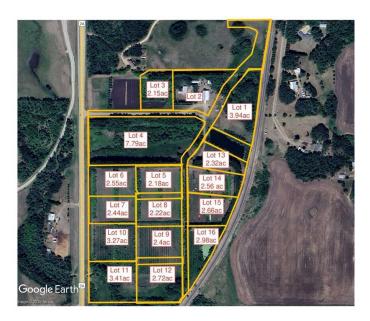

## \$168,000

0 Bedroom, 0.00 Bathroom, Land on 2.55 Acres

N/A, Rural Ponoka County, Alberta

2.55 acres in the new subdivision of McCarty Acres (lot #6)! This could be the opportunity you've been waiting for, one of 15 available acreages ranging between 2.15 and 7.78 acres with a great location close to Ponoka, hwy 2A, QE2 and all the superb conveniences that central Alberta has to offer. McCarty Acres has a satisfying mix of treed and open space that will accommodate your plans for your dream acreage whether it's a modest , elaborate home or maybe even that Barndominium or Shouse you've thought about. GST is included in purchase price.