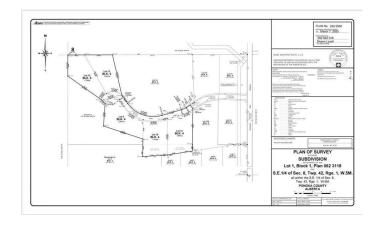

### \$145,900

0 Bedroom, 0.00 Bathroom, Land on 4.99 Acres

NONE, Rimbey, Alberta

Located just 12 minutes west of Rimbey and minutes from the shores of Gull Lake, this approved subdivision offers the perfect blend of rural tranquility and modern convenience. With a selection of stunning acreage lots to choose from, you can find the ideal setting to build your dream home. Each lot comes fully serviced, ensuring a smooth transition to your new lifestyle. The community is thoughtfully designed to maintain a high-quality living environment, with only permanent dwellings allowed.\* Enjoy easy access to essential amenities, including a hospital, schools, and Tim Hortons in Rimbey, while also being just a short drive from the Gull Lake Marina and Golf Course. Once you've chosen your lot, taxes will be finalized and adjusted upon the completion of title registration. Don't miss this rare opportunity to create your perfect country retreat while staying close to everything you need! Please note that mobile homes are not permitted in this subdivision.

# **Community Information**

Address Lot 9 Range Road 14

Subdivision NONE

City Rimbey

County Ponoka County

Province Alberta

Postal Code T0C 2J0