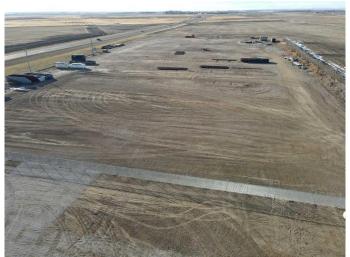

#### \$1,100,000

0 Bedroom, 0.00 Bathroom, Land on 8.99 Acres

NONE, Beiseker, Alberta

This prime 9 acre parcel of industrial land with VISIBILITY AND ACCESS ON PAVEMENT from Highways #9 is located in Beiseker. This is an excellent location near Calgary city limits with paved road access. This lot is partially fenced with gravel base and is ideally located for heavy equipment use or storage.