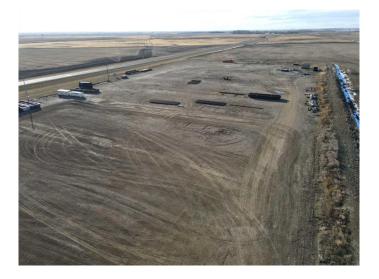

#### \$1,100,000

0 Bedroom, 0.00 Bathroom, Land on 8.99 Acres

NONE, Beiseker, Alberta

This prime 9 acre parcel of industrial land with VISIBILITY AND ACCESS ON PAVEMENT from Highways #9 is located in Beiseker. This is an excellent location near Calgary city limits with paved road access. This lot is partially fenced with gravel base and is ideally located for heavy equipment use or storage.