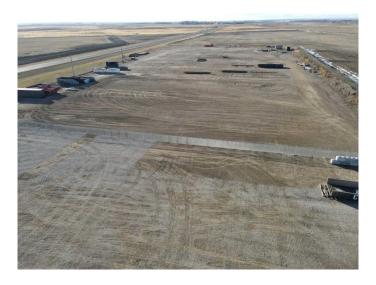

#### \$1,100,000

0 Bedroom, 0.00 Bathroom, Land on 8.99 Acres

NONE, Beiseker, Alberta

This prime 9 acre parcel of industrial land with VISIBILITY AND ACCESS ON PAVEMENT from Highways #9 is located in Beiseker. This is an excellent location near Calgary city limits with paved road access. This lot is partially fenced with gravel base and is ideally located for heavy equipment use or storage.