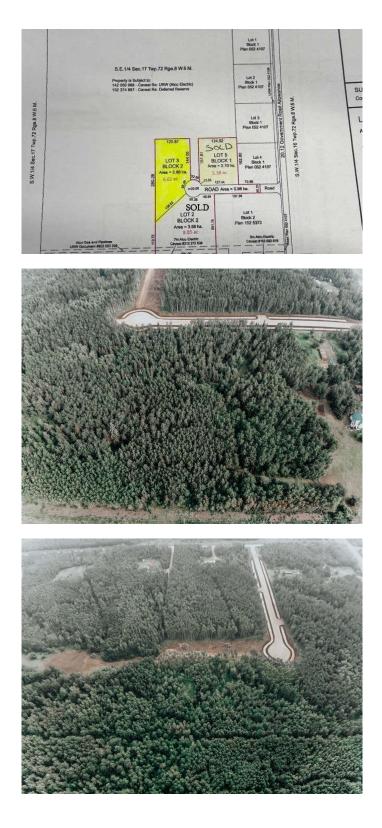

#### \$199,900

0 Bedroom, 0.00 Bathroom, Land on 6.62 Acres

NONE, Wembley, Alberta

Welcome to your dream retreat in the serene Wembley area, where nature's beauty meets endless possibilities. Nestled within a picturesque landscape, this enchanting treed acreage spans an impressive 6.62 acres, providing you with ample space to create the lifestyle you've always envisioned. Just 25 minutes away from the bustling city, this secluded oasis offers the perfect balance between tranquility and convenience. Imagine escaping the urban hustle and embracing the peaceful ambiance as you immerse yourself in the lush surroundings of your own private sanctuary. Zoned CR5, this lot present a world of potential! With a permitted county of Grande Prairie use for residential home, accessory building, manufactured home, detached dwelling, and more, you have the freedom to design and construct your ideal living space without any building commitment! The canvas is yours to paint, limited only by your imagination. The lot is plus GST and has power to property line. Don't miss this extraordinary opportunity to own a piece of paradise. Contact your trusted REALTOR® today to unlock the door to your future. Your dream acreage is just a phone call away!

#### **Community Information**

| Address     | Lot 3, Range Road 84 Township Road 722 |
|-------------|----------------------------------------|
| Subdivision | NONE                                   |
| City        | Wembley                                |
| County      | Grande Prairie No. 1, County of        |
| Province    | Alberta                                |
| Postal Code | T0H 2J0                                |