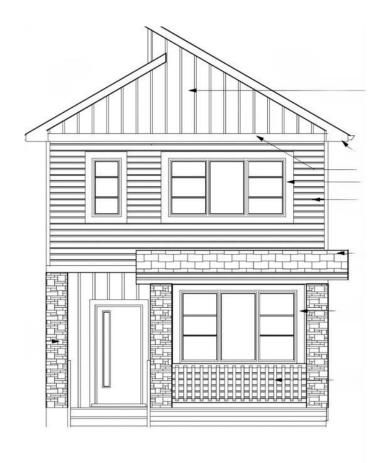

## \$429,900

3 Bedroom, 3.00 Bathroom, 1,400 sqft Residential on 0.12 Acres

Crystal Landing, Grande Prairie, Alberta

Introducing an exciting opportunity to build your dream home in the sought-after Crystal Landing neighborhood! This soon-to-be-built two-story home offers you the chance to select your own finishes and personalize the space to suit your style. With a planned layout that includes an open-concept main floor, a spacious kitchen with ample storage and counter space, and a welcoming foyer, this home is designed for both comfort and functionality. Upstairs, the plan features three bedrooms, including a grand primary suite with a walk-in closet and private ensuite, as well as a conveniently located laundry area. You'II also have the flexibility to design the unfinished basement and the option to add a detached double garage. This is your opportunity to create a home that fits your vision from the very start. Contact us today to learn more and start the journey toward building your perfect home!

Sub-Type Detached Style 2 Storey

Status Active

#### **Exterior**

**Exterior Features** Other

Lot Description Back Yard, City Lot

Roof Asphalt Shingle

Construction Vinyl Siding, Concrete

Foundation **Poured Concrete** 