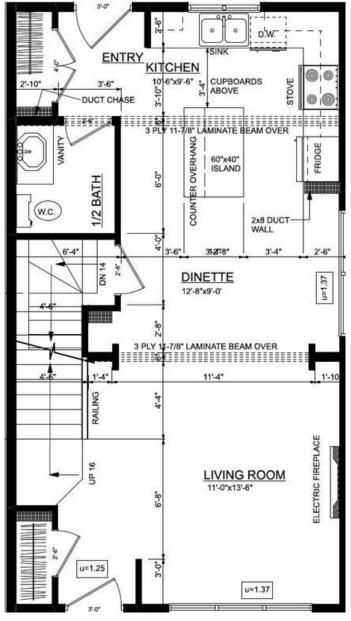

## \$429,900

3 Bedroom, 3.00 Bathroom, 1,400 sqft Residential on 0.12 Acres

Crystal Landing, Grande Prairie, Alberta

Introducing an exciting opportunity to build your dream home in the sought-after Crystal Landing neighborhood! This soon-to-be-built two-story home offers you the chance to select your own finishes and personalize the space to suit your style. With a planned layout that includes an open-concept main floor, a spacious kitchen with ample storage and counter space, and a welcoming foyer, this home is designed for both comfort and functionality. Upstairs, the plan features three bedrooms, including a grand primary suite with a walk-in closet and private ensuite, as well as a conveniently located laundry area. You'II also have the flexibility to design the unfinished basement and the option to add a detached double garage. This is your opportunity to create a home that fits your vision from the very start. Contact us today to learn more and start the journey toward building your perfect home!

### **Essential Information**

MLS® # A2187209
Price \$429,900
Bedrooms 3

3.00

Full Baths 2

Half Baths 1

Square Footage 1,400

0.12 Acres Year Built 2025

Type Residential