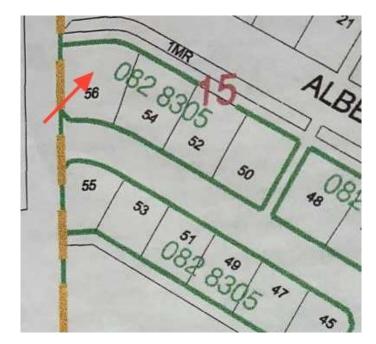

# \$13,990 - 56 Sifton Crescent, Lougheed

MLS® #A2187077

### \$13,990

0 Bedroom, 0.00 Bathroom, Land on 0.35 Acres

Lougheed, Lougheed, Alberta

Build your dream home in the quiet Village of Lougheed on this lot. Easy access to Wainwright or Camrose. Enjoy the peaceful community while still having all the amenities close by. No building timeline commitment

## **Community Information**

Address 56 Sifton Crescent

Subdivision Lougheed City Lougheed

County Flagstaff County

Province Alberta
Postal Code T0B 2V0