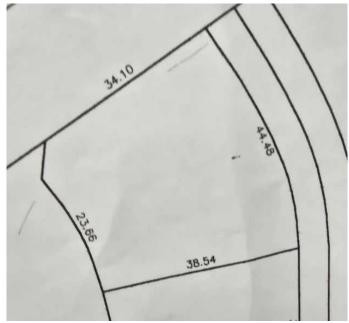

### \$13,990

0 Bedroom, 0.00 Bathroom, Land on 0.35 Acres

Lougheed, Lougheed, Alberta

Build your dream home in the quiet Village of Lougheed on this lot. Easy access to Wainwright or Camrose. Enjoy the peaceful community while still having all the amenities close by. No building timeline commitment

### **Essential Information**

MLS® # A2187077

Price \$13,990

Bathrooms 0.00

Acres 0.35
Type Land

Sub-Type Residential Land

Status Active