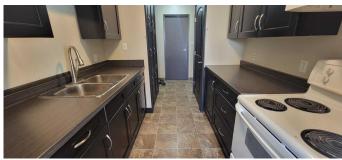

#### Interior

Interior Features Open Floorplan

Appliances Refrigerator, Stove(s), Window Coverings

Heating Hot Water

Cooling None