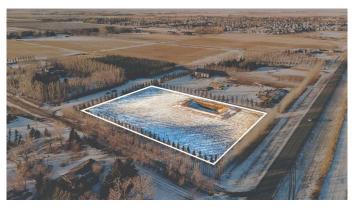

#### \$499,900

0 Bedroom, 0.00 Bathroom, Land on 3.24 Acres

NONE, Coaldale, Alberta

Here's your chance to own 3.24 acres in Coaldale! This vacant lot is 472 feet by 299 feet and fully serviced to the property line â€" except sewer. Located within town of Coaldale limits, this home is perfect for those looking to build their dream home near town.