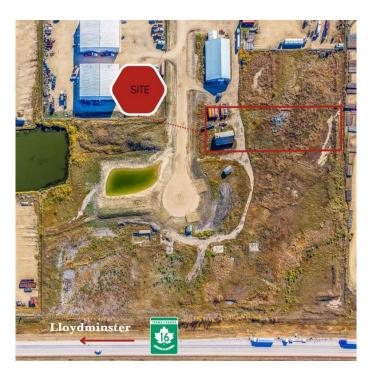

#### \$304,500

0 Bedroom, 0.00 Bathroom, Land on 2.03 Acres

Devonian Business Park, Rural Vermilion River, County of, Alberta

New industrial subdivision just 1 KM west of Lloydminster! Located in the County of Vermilion River, this +/- 2.03 acre parcel is graded as per subdivision plan and has power, gas and phone to the property line. West from Lloydminster 0.8 KM, south on RR13, west 0.3 KM on Spruce Hill Road, entrance is on the right.

# **Community Information**

Address Pt Ne 33-49-1 W4 Rural Subdivision Devonian Business Park

City Rural Vermilion River, County of

County Vermilion River, County of

Province Alberta
Postal Code T0B 0L0