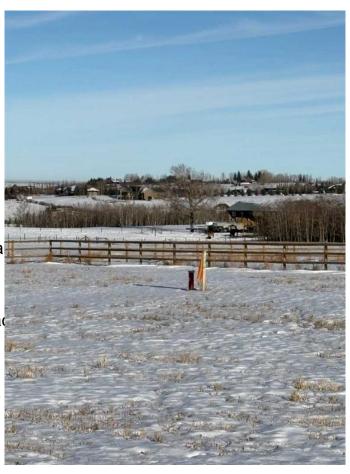

## \$577,500

0 Bedroom, 0.00 Bathroom, Land on 2.15 Acres

NONE, De Winton, Alberta

This exceptional 2.23-acre lot, located in the brand-new Deer Creek Heights subdivision, offers a rare and captivating setting with panoramic sightlines of both Calgary's skyline and the majestic Rocky Mountains. The property is bordered by charming ranch-style fencing, enhancing its rural charm while providing privacy and a sense of space. The gently sloping terrain creates the perfect foundation for your dream home, with breathtaking views that can be enjoyed from every corner of the lot. Whether you're gazing at the sparkling lights of the city at night or admiring the rugged beauty of the mountains during the day, this lot offers a truly remarkable living experience. Situated in a peaceful, yet accessible location, this property combines the tranquility of country living with the convenience of being just a short drive from Calgary's amenities. Tax has not been assessed on this lot yet.