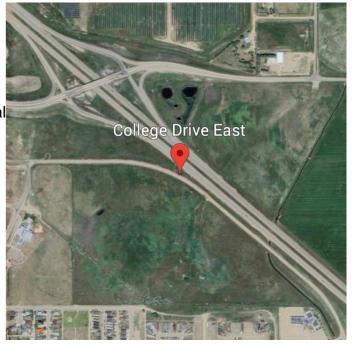

#### \$2,359,200

0 Bedroom, 0.00 Bathroom, Land on 29.49 Acres

NONE, Brooks, Alberta

Prime 29.49 Acre Development Opportunity in Brooks

Seize this exceptional opportunity to develop an 29.49 acre parcel of land, strategically located on the south side of Highway 1 in the vibrant City of Brooks. Boasting Direct Control (DC) zoning, this property offers unparalleled flexibility, allowing for a wide variety of residential and commercial uses at the discretion of the City of Brooks. Whether you envision a thriving mixed use community, commercial hub, or diverse residential development, this parcel is poised to accommodate your vision.

Ideally situated near key amenities, including the Francophone School École Le Ruisseau, Medicine Hat College (Brooks Campus), and the established Meadowbrook residential neighborhood, this property is primed for growth. With its close proximity to Highway 1, it offers excellent visibility and accessibility, making it an attractive option for developers and investors.