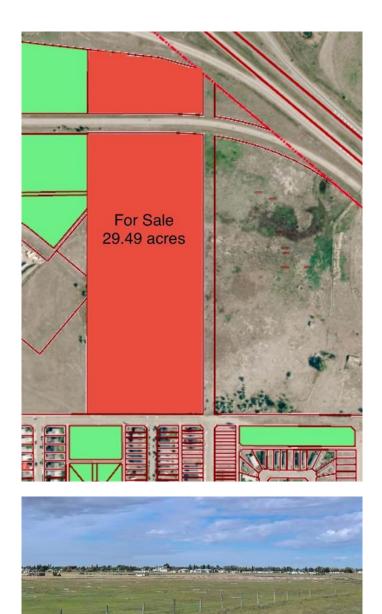

#### \$2,359,200

0 Bedroom, 0.00 Bathroom, Land on 29.49 Acres

NONE, Brooks, Alberta

Prime 29.49 Acre Development Opportunity in Brooks

Seize this exceptional opportunity to develop an 29.49 acre parcel of land, strategically located on the south side of Highway 1 in the vibrant City of Brooks. Boasting Direct Control (DC) zoning, this property offers unparalleled flexibility, allowing for a wide variety of residential and commercial uses at the discretion of the City of Brooks. Whether you envision a thriving mixed use community, commercial hub, or diverse residential development, this parcel is poised to accommodate your vision.

Ideally situated near key amenities, including the Francophone School École Le Ruisseau, Medicine Hat College (Brooks Campus), and the established Meadowbrook residential neighborhood, this property is primed for growth. With its close proximity to Highway 1, it offers excellent visibility and accessibility, making it an attractive option for developers and investors.

The surrounding area is experiencing new growth, presenting a strong market for both residential and commercial developments. Residential opportunities include single family homes, multi-family complexes, or a combination of both to cater to the needs of this thriving community. Additionally, the potential for commercial development ensures

the creation of a well rounded and sustainable space.

City of Brooks sewer lines run through this parcel with additional utilities available nearby. Explore the flexibility of Direct Control zoning and review the land-use bylaw available in the supplement section of the listing for more details. Donâ€<sup>™</sup>t miss out on this rare chance to shape the future of Brooks in a prime and expanding location!