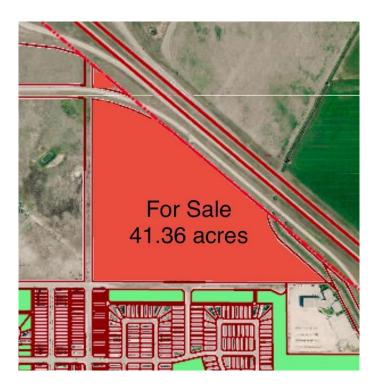

#### \$2,481,600

0 Bedroom, 0.00 Bathroom, Land on 41.36 Acres

NONE, Brooks, Alberta

Prime 41.36 Acre Development Opportunity in Brooks

Seize this exceptional opportunity to develop a 41.36 acre parcel of land, strategically located on the south side of Highway 1 in the vibrant City of Brooks. Boasting Direct Control (DC) zoning, this property offers unparalleled flexibility, allowing for a wide variety of residential and commercial uses at the discretion of the City of Brooks. Whether you envision a thriving mixed-use community, commercial hub, or diverse residential development, this parcel is poised to accommodate your vision.

Ideally situated near key amenities, including the Francophone School École Le Ruisseau, Medicine Hat College (Brooks Campus), and the established Meadowbrook residential neighborhood, this property is primed for growth. With its close proximity to Highway 1, it offers excellent visibility and accessibility, making it an attractive option for developers and investors.

The surrounding area is experiencing new growth, presenting a strong market for both residential and commercial developments. Residential opportunities include single family homes, multi-family complexes, or a combination of both to cater to the needs of this thriving community. Additionally, the potential for commercial development ensures