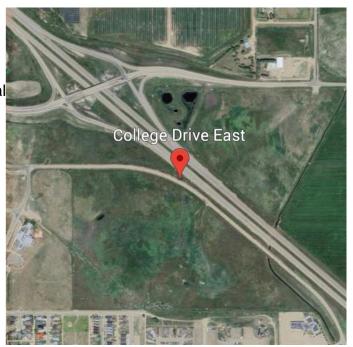

#### \$2,481,600

0 Bedroom, 0.00 Bathroom, Land on 41.36 Acres

NONE, Brooks, Alberta

Prime 41.36 Acre Development Opportunity in Brooks

Seize this exceptional opportunity to develop a 41.36 acre parcel of land, strategically located on the south side of Highway 1 in the vibrant City of Brooks. Boasting Direct Control (DC) zoning, this property offers unparalleled flexibility, allowing for a wide variety of residential and commercial uses at the discretion of the City of Brooks. Whether you envision a thriving mixed-use community, commercial hub, or diverse residential development, this parcel is poised to accommodate your vision.

Ideally situated near key amenities, including the Francophone School École Le Ruisseau, Medicine Hat College (Brooks Campus), and the established Meadowbrook residential neighborhood, this property is primed for growth. With its close proximity to Highway 1, it offers excellent visibility and accessibility, making it an attractive option for developers and investors.