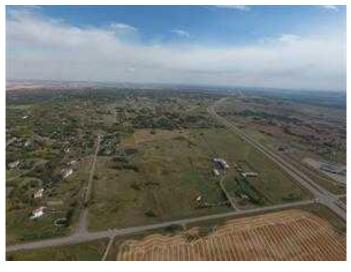

### \$5,950,000

0 Bedroom, 0.00 Bathroom, Land on 104.35 Acres

Bearspaw Acres, Rural Rocky View County, Alberta

Calling all developers and investors. Here, you'II find a fabulous 104.35-acre property in Bearspaw. Bearspaw is one of Calgary's most sought after and popular higher-end communities. Location, location, location. This parcel has it all! The parcel is close to Calgary City limits, next to Highway #1 on Lochend road. The rezoning and subdivision permit for residential development of 2-3 acres should be academic. Here is a distinct possibility of commercial development as well, including Mixed-Use development combining retail, residential and offices. Potential retail uses could be a strip mall, standalone stores or major retailers, while offices could include corporate offices, medical or professional offices. The topography features flat terrain, minimal wetlands or flood risks and no environmental restrictions. Homes on this parcel of land will enjoy stunning and panoramic mountain views. There is greenery all around you. Stable soil should support building foundations without expensive preparation work. The rectangular shape is conducive to efficient lot or buildings layouts. The future growth potential here is huge! The parcel is in area poised for expansion, and near planned developments. Bearspaw features some of the most expensive homes and acreages in the Calgary area. This parcel is suitable exactly for this purpose: high end,

luxurious homes. There is an income from the rental of the house, as well as small farming income. The House rents for \$1800 per month, and the trailer home rents for \$1750 per month, both including utilities. There is an additional income from a farmer. Who comes in cuts and collects the grass for hay. This ranges from \$600 to \$2000. This is a rare opportunity to own one of the more desirable parcels of land west of Calgary. Property is attractively priced. Book a showing today.