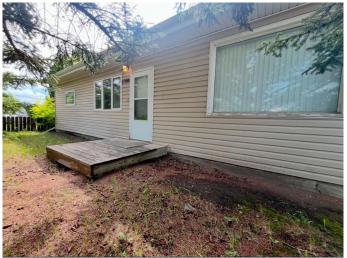

#### **Exterior**

Exterior Features Rain Gutters

Lot Description Back Yard, Treed

Roof Asphalt Shingle

Construction Vinyl Siding

Foundation Poured Concrete