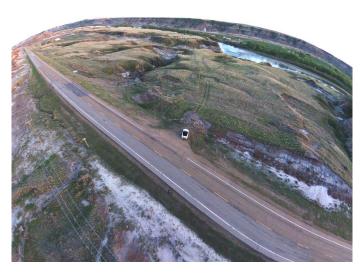

## \$720,000

0 Bedroom, 0.00 Bathroom, Land on 40.69 Acres

NONE, Rural Starland County, Alberta

River View Commercial Lands! Large 40.69 Acres of commercial land just past the Royal Tyrrell Museum. LINC#:Â 0035243659Â | Legal Pln: 9011615 Blk: 3 | Zoning: RCI (Rural Commercial and Industrial District) Permitted uses include Agricultural Industrial  $\hat{a} \in \phi$ Convenience Stores  $\hat{a} \in \phi$  Drive-in Businesses  $\hat{a} \in \phi$  Gasoline Service Stations  $\hat{a} \in \phi$  Industrial, Manufacturing, Storage, Processing & Warehousing  $\hat{a} \in \phi$  Light Industrial uses such as small workshops and the storage of goods, vehicles etc.  $\hat{a} \in \phi$  Restaurants  $\hat{a} \in \phi$  Wholesale and Retail Uses, and more! And we can discuss any other uses with the county.

#### **Essential Information**

| MLS® #    | A2184845        |
|-----------|-----------------|
| Price     | \$720,000       |
| Bathrooms | 0.00            |
| Acres     | 40.69           |
| Туре      | Land            |
| Sub-Type  | Commercial Land |
| Status    | Active          |

#### **Community Information**

| Address     | Highway 838 North Dinosaur Trail |
|-------------|----------------------------------|
| Subdivision | NONE                             |
| City        | Rural Starland County            |