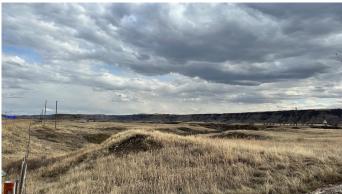

## \$720,000

0 Bedroom, 0.00 Bathroom, Land on 40.69 Acres

NONE, Rural Starland County, Alberta

River View Commercial Lands! Large 40.69 Acres of commercial land just past the Royal Tyrrell Museum. LINC#:Â 0035243659Â | Legal Pln: 9011615 Blk: 3 | Zoning: RCI (Rural Commercial and Industrial District) Permitted uses include Agricultural Industrial  $\hat{a} \in \phi$ Convenience Stores  $\hat{a} \in \phi$  Drive-in Businesses  $\hat{a} \in \phi$  Gasoline Service Stations  $\hat{a} \in \phi$  Industrial, Manufacturing, Storage, Processing & Warehousing  $\hat{a} \in \phi$  Light Industrial uses such as small workshops and the storage of goods, vehicles etc.  $\hat{a} \in \phi$  Restaurants  $\hat{a} \in \phi$  Wholesale and Retail Uses, and more! And we can discuss any other uses with the county.