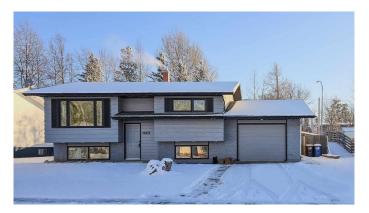

# \$189,900

4 Bedroom, 2.00 Bathroom, 755 sqft Residential on 0.19 Acres

NONE, Grande Cache, Alberta

Welcome to this charming bilevel home on 105th Avenue! Nestled in a fantastic neighborhood with close access to trails, this property offers the perfect combination of comfort and convenience. Ideal for first-time homebuyers or those looking to downsize, this home features 4 bedrooms and 2 bathrooms (a 4-piece and a 2-piece).

## Interior

Interior Features See Remarks

Appliances Microwave, Refrigerator, Stove(s), Washer/Dryer

Heating Forced Air

Cooling None
Has Basement Yes

Basement Finished, Full