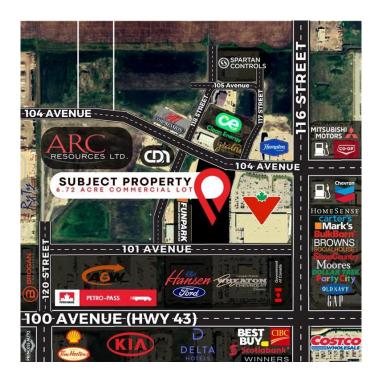

### \$4,032,000

0 Bedroom, 0.00 Bathroom, Land on 6.72 Acres

Westgate., Grande Prairie, Alberta

Final Phase of Westgate Business Park,
Grande Prairie's premier power center for
retail and commercial business. Full Municipal
services available on this 6.72 Acre
commercial lot which sits directly next to the
new Canadian tire. Direct access to all major
transportation routes. Close to Grande Prairie
Regional Airport and the new Grande Prairie
Regional Hospital with signalized intersections.
Highest standards of development with wide
roads and sidewalks. Wexford Developments
offers build-to-suit options to bring any design
to life for your business. Call your Commercial
REALTOR ® today for additional information.

## **Community Information**

Address 11701 104 Avenue

Subdivision Westgate.

City Grande Prairie
County Grande Prairie

Province Alberta

FINAL PHASE NOW SELLING

Postal Code T8V 8B5

**Amenities** 