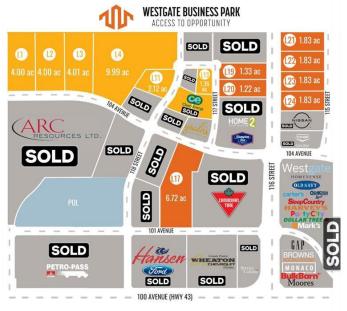

### \$4,032,000

0 Bedroom, 0.00 Bathroom, Land on 6.72 Acres

Westgate., Grande Prairie, Alberta

Final Phase of Westgate Business Park,
Grande Prairie's premier power center for
retail and commercial business. Full Municipal
services available on this 6.72 Acre
commercial lot which sits directly next to the
new Canadian tire. Direct access to all major
transportation routes. Close to Grande Prairie
Regional Airport and the new Grande Prairie
Regional Hospital with signalized intersections.
Highest standards of development with wide
roads and sidewalks. Wexford Developments
offers build-to-suit options to bring any design
to life for your business. Call your Commercial
REALTOR ® today for additional information.

## **Community Information**

Address 11701 104 Avenue

Subdivision Westgate.

City Grande Prairie
County Grande Prairie

Province Alberta

FINAL PHASE NOW SELLING

Postal Code T8V 8B5

**Amenities** 