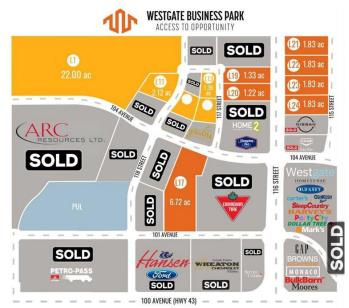

#### \$1,600,000

0 Bedroom, 0.00 Bathroom, Land on 4.00 Acres

Westgate., Grande Prairie, Alberta

Final Phase of Westgate Business Park. Providing you access to the thriving economies in the oil & gas, agriculture, and forestry industries. This High visibility 4 -acre Industrial lot offers direct access to all major transportation routes. Close to Grande Prairie Regional Airport and the new Grande Prairie Regional Hospital. Grande Prairie is the service hub for northern Alberta and British Columbia, with a demographic service area of more than 275,000 people. Limited premier lots still available and this is the ideal place to built your business. Wexford offers build-to-suit options to bring your design plans to life. Call a commercial REALTOR® today for more information.

# FINAL PHASE NOW SELLING

County Grande Prairie

Province Alberta
Postal Code T8V 8B5

**Amenities** 

Utilities Electricity at Lot Line, Natural Gas at Lot Line

**Exterior** 

Lot Description City Lot