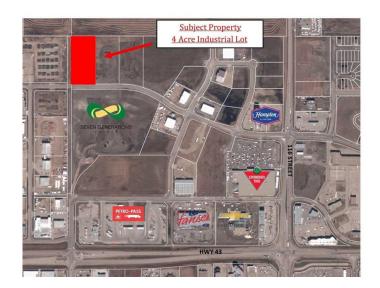

#### \$1,600,000

0 Bedroom, 0.00 Bathroom, Land on 4.00 Acres

Westgate., Grande Prairie, Alberta

Final Phase of Westgate Business Park. Providing you access to the thriving economies in the oil & gas, agriculture, and forestry industries. This High visibility 4 -acre Industrial lot offers direct access to all major transportation routes. Close to Grande Prairie Regional Airport and the new Grande Prairie Regional Hospital. Grande Prairie is the service hub for northern Alberta and British Columbia, with a demographic service area of more than 275,000 people. Limited premier lots still available and this is the ideal place to built your business. Wexford offers build-to-suit options to bring your design plans to life. Call a commercial REALTOR® today for more information.

#### **Community Information**

Address 11906 104 Avenue

Subdivision Westgate.

City Grande Prairie