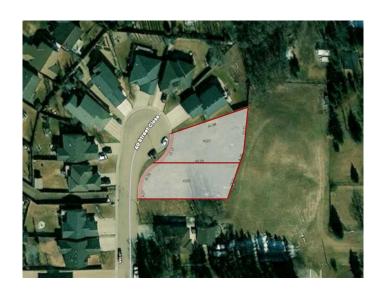

## \$150,900

0 Bedroom, 0.00 Bathroom, Land on 0.41 Acres

Riverside, Ponoka, Alberta

Excellent opportunity to own a side by side lots with huge potential! Located in a newer subdivision in Riverside, the combined square footage is close to 18,000 sq ft with walkout potential. Incredible views of the town can be enjoyed looking west and it backs on to a green space at the back. These lots are the last remaining in this cul-de-sac of newer upscale homes. Restrictive Covenant is on title to protect your investment. Lot grade is available if desired. Definitely a prime location on which to build your dream home with extra elbow room for a detached garage, garden or whatever your outside dreams desire!

## **Community Information**

Address 4025 & 4027 40 Streetclose

Subdivision Riverside City Ponoka

County Ponoka County

Province Alberta

Postal Code T4J 1A9

#### **Exterior**

Lot Description Backs on to Park/Green Space, Near Golf Course