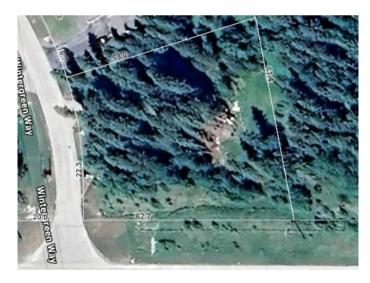

### \$375,000

0 Bedroom, 0.00 Bathroom, Land on 0.76 Acres

Wintergreen, Rural Rocky View County, Alberta

Opportunity awaits in this prestigious gated community next to Wintergreen Golf Course. One of only two undeveloped lots means it's one of the last chances to realize your vision in this bare land condominium development. This treed and slightly sloping 3/4 acre lot, backing onto the 18 fairway, can become your dream home. Community water and sewer save you from any well and septic headaches, and the roads are paved and cleared in winter. This tranquil location, only 30 minutes from Calgary, is only 5 minutes from the picturesque town of Bragg Creek and a mere 10 minutes to all the recreational opportunities of Kananaskis Country- hiking, biking, skiing, canoeing, fishing, and of course...golf!

# **Community Information**

Address 4 Wintergreen Way

Subdivision Wintergreen

City Rural Rocky View County

County Rocky View County

Province Alberta
Postal Code T0L 0K0

**Amenities** 

Amenities Snow Removal, Colf Course