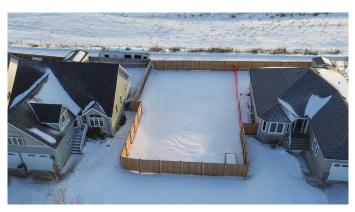

#### \$65,000

0 Bedroom, 0.00 Bathroom, Land on 0.14 Acres

Meadowlands, Stettler, Alberta

Get your house plans ready for this partially fenced lot in the desirable neighborhood of Meadowlands. This property is in an awesome location right on the south edge of Stettler. To the front of the lot, there is a greenspace and the back of this property overlooks bare land. This community has everything you need amazing shopping, professional services, restaurants, health services, and a recreation centre. If you need to commute, it takes less than an hour to drive to Red Deer or Camrose. Stettler is a great place to get started, grow your roots, and retire.