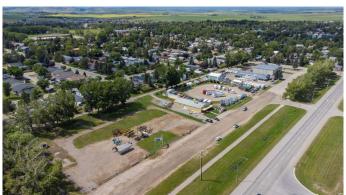

C-HWY zoning allowing for a variety of commercial uses. Fully serviced with water, sewer.

natural gas, electricity and telephone. The lot was previously approved for a car wash development, drawings have been made and available for purchase, other businesses include; Gas Station, Storage, Retail, Service and Hospitality.

This busy corner is located off the southbound lane of Highway 2, anchored businesses on the southwest side, such as: Flying J Gas Station, Fast Gas, Tim Horton's and Dairy Queen.

As well, neighbor to Magnum Trailer Sales Ltd.