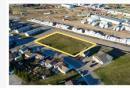

# \$709,900 - 9402 93 Street, Grande Prairie

MLS® #A2182441

#### \$709,900

0 Bedroom, 0.00 Bathroom, Land on 0.86 Acres

Smith., Grande Prairie, Alberta

36 unit Appartment Building development permit approved on this .86 acre piece of land strategically located within in walking distance to downtown Grande Prairie, down the street from a new rec center and on a bus route! Its unique breakdown could qualify for the CMHC select program allowing as low as 5% down due to 18 units being 1 bedroom, 10-2 bedrooms, and 8- 3 bedroom units. This unique opportunity comes with years of sweat equity from the sellers spent on getting an approved development permit, designing drawings and planning out the site layout. Please ask for a full brochure and get working on your next Investment Build today!

- Seller has original subdivision geo technical and environmental
   Central location steps from a bus route and within walking distance to shopping, downtown Grande Prairie,
- parks, and a recreation center.
  No GST charged if buyer has a GST number