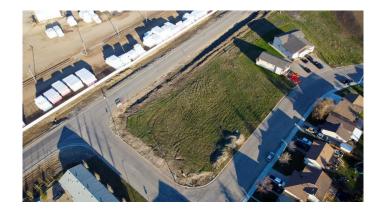

# \$709,900 - 9402 93 Street, Grande Prairie

MLS® #A2182441

#### \$709,900

0 Bedroom, 0.00 Bathroom, Land on 0.86 Acres

Smith., Grande Prairie, Alberta

36 unit Appartment Building development permit approved on this .86 acre piece of land strategically located within in walking distance to downtown Grande Prairie, down the street from a new rec center and on a bus route! Its unique breakdown could qualify for the CMHC select program allowing as low as 5% down due to 18 units being 1 bedroom, 10-2 bedrooms, and 8- 3 bedroom units. This unique opportunity comes with years of sweat equity from the sellers spent on getting an approved development permit, designing drawings and planning out the site layout. Please ask for a full brochure and get working on your next Investment Build today!

- Seller has original subdivision geo technical and environmental
   Central location steps from a bus route and within walking distance to shopping, downtown Grande Prairie,
- parks, and a recreation center.
  No GST charged if buyer has a GST number