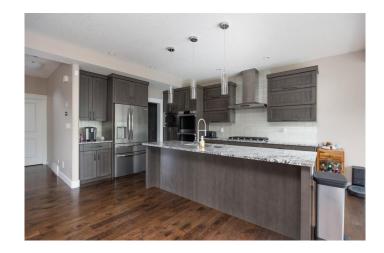

### \$709,900

6 Bedroom, 4.00 Bathroom, 2,083 sqft Residential on 0.12 Acres

Stonecreek, Fort McMurray, Alberta

Welcome to 162 Prospect Driveâ€"a home that combines luxury, practicality, and an unbeatable location backing onto a beautiful GREENBELT. This upgraded property is designed to impress with its oversized triple heated garage, high-end finishes, and versatile layout with 4 BEDROOMS UPSTAIRS. As you arrive, you'll notice the extra-wide triple car driveway leading to the oversized attached garage, which features a tandem stall on one sideâ€"perfect for multiple vehicles, storage, or recreational equipment. Inside, the home welcomes you with soaring ceilings and an open-concept design that exudes space and sophistication. The chef's kitchen is the heart of the home, equipped with upgrades including a gas range, built-in double wall ovens, a built-in microwave, and a massive granite islandâ€"ideal for preparing meals or hosting gatherings. Hardwood floors flow throughout the main level, complemented by a cozy gas fireplace in the living room. For added convenience, the main floor also includes a 2-piece bathroom and a walk-through mudroom with laundry that seamlessly connects the house to the garage. Upstairs, you'II find 4 spacious bedrooms, ensuring ample space for the entire family. The primary suite is a true retreat, offering serene views of the boreal forest and a spa-inspired ensuite with dual sinks, a walk-in tiled shower, a corner jet tub, and direct access to a walk-in closet. The fourth bedroom is exceptionally