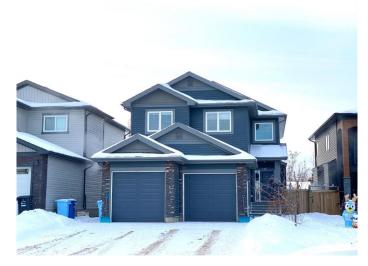

# \$709,900 - 162 Prospect Drive, Fort McMurray

MLS® #A2182417

### \$709,900

6 Bedroom, 4.00 Bathroom, 2,083 sqft Residential on 0.12 Acres

Stonecreek, Fort McMurray, Alberta

Welcome to 162 Prospect Driveâ€"a home that combines luxury, practicality, and an unbeatable location backing onto a beautiful GREENBELT. This upgraded property is designed to impress with its oversized triple heated garage, high-end finishes, and versatile layout with 4 BEDROOMS UPSTAIRS. As you arrive, you'll notice the extra-wide triple car driveway leading to the oversized attached garage, which features a tandem stall on one sideâ€"perfect for multiple vehicles, storage, or recreational equipment. Inside, the home welcomes you with soaring ceilings and an open-concept design that exudes space and sophistication. The chef's kitchen is the heart of the home, equipped with upgrades including a gas range, built-in double wall ovens, a built-in microwave, and a massive granite islandâ€"ideal for preparing meals or hosting gatherings. Hardwood floors flow throughout the main level, complemented by a cozy gas fireplace in the living room. For added convenience, the main floor also includes a 2-piece bathroom and a walk-through mudroom with laundry that seamlessly connects the house to the garage. Upstairs, you'II find 4 spacious bedrooms, ensuring ample space for the entire family. The primary suite is a true retreat, offering serene views of the boreal forest and a spa-inspired ensuite with dual sinks, a walk-in tiled shower, a corner jet tub, and direct access to a walk-in closet. The fourth bedroom is exceptionally