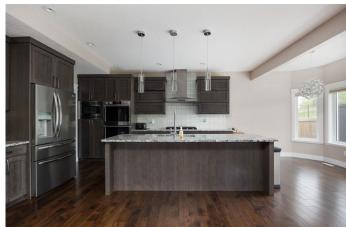

### \$709,900

6 Bedroom, 4.00 Bathroom, 2,083 sqft Residential on 0.12 Acres

Stonecreek, Fort McMurray, Alberta

Welcome to 162 Prospect Driveâ€"a home that combines luxury, practicality, and an unbeatable location backing onto a beautiful GREENBELT. This upgraded property is designed to impress with its oversized triple heated garage, high-end finishes, and versatile layout with 4 BEDROOMS UPSTAIRS. As you arrive, you'll notice the extra-wide triple car driveway leading to the oversized attached garage, which features a tandem stall on one sideâ€"perfect for multiple vehicles, storage, or recreational equipment. Inside, the home welcomes you with soaring ceilings and an open-concept design that exudes space and sophistication. The chef's kitchen is the heart of the home, equipped with upgrades including a gas range, built-in double wall ovens, a built-in microwave, and a massive granite islandâ€"ideal for preparing meals or hosting gatherings. Hardwood floors flow throughout the main level, complemented by a cozy gas fireplace in the living room. For added convenience, the main floor also includes a 2-piece bathroom and a walk-through mudroom with laundry that seamlessly connects the house to the garage. Upstairs, you'II find 4 spacious bedrooms, ensuring ample space for the entire family. The primary suite is a true retreat, offering serene views of the boreal forest and a spa-inspired ensuite with dual sinks, a walk-in tiled shower, a corner jet tub, and direct access to a walk-in closet. The fourth bedroom is exceptionally