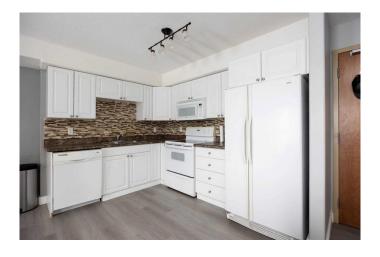

## \$134,900

2 Bedroom, 1.00 Bathroom, 727 sqft Residential on 0.00 Acres

Eagle Ridge, Fort McMurray, Alberta

Ready to embrace a low-maintenance lifestyle or invest in a property with incredible potential? This 2-bedroom, 1-bathroom main-floor condo in Eagle Ridge has been thoughtfully updated with new, modern flooring and fresh paint, making it move-in ready for its next owner.

The open-concept design offers a bright and welcoming space, complete with the convenience of in-suite laundry. Located just steps from walking trails, shopping, and nearby schools, this home perfectly blends comfort, style, and accessibility.

### Interior

Interior Features Open Floorplan, Storage

Appliances Dishwasher, Microwave, Refrigerator, See Remarks, Washer/Dryer,

Stove(s)

Heating Boiler Cooling None