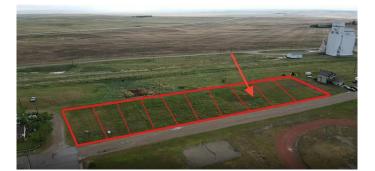

#### NONE, Hussar, Alberta

ONLY ONE LOT LEFT!!!Looking to build your dream home on a nice lot that is very reasonably priced? Well you have found it!! THIS LOT IS 56 X127 FEET. You will enjoy green space both behind you and in front of you as well as beautiful views of wide open spaces. The Village of Hussar is located approximately 30 minutes east of Strathmore. The Town of Hussar is on Highway of 561.

## Exterior

Lot Description

Back Lane, Backs on to Park/Green Space, Back Yard, Cul-De-Sac, Front Yard, No Neighbours Behind, Views