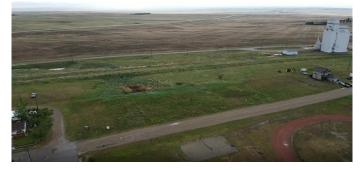

#### NONE, Hussar, Alberta

ONLY ONE LOT LEFT!!!Looking to build your dream home on a nice lot that is very reasonably priced? Well you have found it!! THIS LOT IS 56 X127 FEET. You will enjoy green space both behind you and in front of you as well as beautiful views of wide open spaces. The Village of Hussar is located approximately 30 minutes east of Strathmore. The Town of Hussar is on Highway of 561.

## Exterior

Lot Description

Back Lane, Backs on to Park/Green Space, Back Yard, Cul-De-Sac, Front Yard, No Neighbours Behind, Views