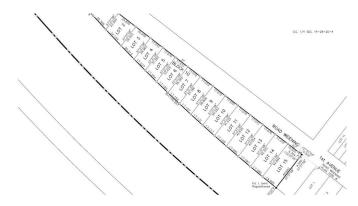

#### NONE, Hussar, Alberta

ONLY ONE LOT LEFT!!!Looking to build your dream home on a nice lot that is very reasonably priced? Well you have found it!! THIS LOT IS 56 X127 FEET. You will enjoy green space both behind you and in front of you as well as beautiful views of wide open spaces. The Village of Hussar is located approximately 30 minutes east of Strathmore. The Town of Hussar is on Highway of 561.

## Exterior

Lot Description

Back Lane, Backs on to Park/Green Space, Back Yard, Cul-De-Sac, Front Yard, No Neighbours Behind, Views