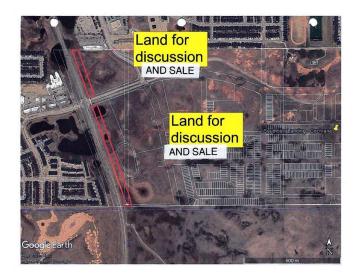

#### \$1,511,500

0 Bedroom, 0.00 Bathroom, Land on 6.04 Acres

Southbow Landing, Cochrane, Alberta

100 foot wide x 2833 feet long piece of land being sub dived on the west edge of the subdivision adjacent to HIGHWAY 22 in the new SOUTHBOW LANDING Subdivision being developed on the southern edge of Cochrane. Great visibility from the highway. Possible land for widening of Highway 22. Sale of this land is conditional on subdivision approval and sale of the remainder of the land being sold to an unrelated party prior to closing.