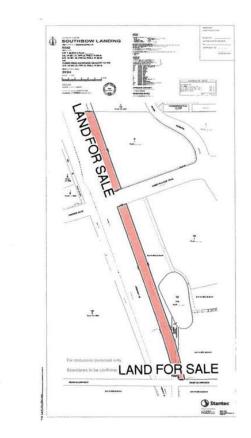

#### \$1,511,500

0 Bedroom, 0.00 Bathroom, Land on 6.04 Acres

Southbow Landing, Cochrane, Alberta

100 foot wide x 2833 feet long piece of land being sub dived on the west edge of the subdivision adjacent to HIGHWAY 22 in the new SOUTHBOW LANDING Subdivision being developed on the southern edge of Cochrane. Great visibility from the highway. Possible land for widening of Highway 22. Sale of this land is conditional on subdivision approval and sale of the remainder of the land being sold to an unrelated party prior to closing.