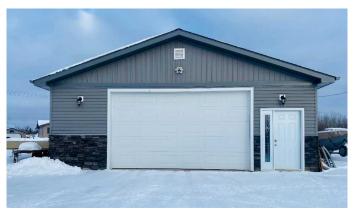

#### \$374,900

3 Bedroom, 2.00 Bathroom, 1,520 sqft Residential on 0.72 Acres

Golden Sands, Lac La Biche County, Alberta

The Perfect Complete Package! This property offers everything you will need and is 100% move in ready. This meticulous 2013 manufactured home offers a unique layout, designed to take in the near by lake views, with the primary bedroom w/en-suite and walk in closet at one end next to the open concept kitchen, dining and family room, the other end offers a formal living room, a full bath and 2 additional bedrooms, with new vinyl plank flooring throughout, A/C and Central Vac. There are 2 generous size decks off the home as well to take in the perennial flower beds and the perfectly set up manicured, manageable .72 acre lot. In addition there is a 30x30 shop with 10ft walls, 220 power, overhead heat, washroom with toilet, sink and shower prepped. Also added in 2021 a 14x26 garage and garden shed. So much attention to detail has been put into making this a very attractive property including all the siding being replaced to match, all buildings excluding the home have new shingles. For you convenience the cistern and holding tank are 3200 gallons. Located 20 minutes from Lac La Biche in the sought after laid back lakeside subdivision of Golden Sands Bay, offering a boat launch to access Lac La Biche Lake with premier fishing, water and winter sports, a public beach, playground and a great mix of full time and recreational residence! Most furnishings, shop tools and toys can be negotiable. This property will not disappoint! Don't Delay, Call to View Today!

#### **Amenities**

Parking Spaces 10

Parking Double Garage Detached, Oversized, See Remarks

# of Garages 2