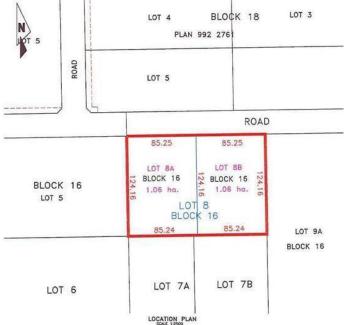

#### \$1,500

0 Bedroom, 0.00 Bathroom, Land on 2.62 Acres

Crossroads South, Rural Grande Prairie No. 1, County of, Alberta

For lease Lot 8A (West Lot): 2.62 Acre lot zoned RM-2 (Rural Medium Industrial). McRae Industrial Park. Fenced & Gravelled. \$1,500.00 per acre for a total of \$3,930.00 plus GST per month. Additional Rent is \$1,000.00 per month plus GST. Total Monthly Rent Payment is 5,176.50 including GST.

## **Community Information**

Address Lot 8a, 9415 144 Avenue

Subdivision Crossroads South

City Rural Grande Prairie No. 1, County of

County Grande Prairie No. 1, County of

Province Alberta
Postal Code T8V 2N9

#### **Additional Information**

Date Listed November 25th, 2024

© GPAAR MLS® GP099977

Days on Market 149
Zoning RM-2