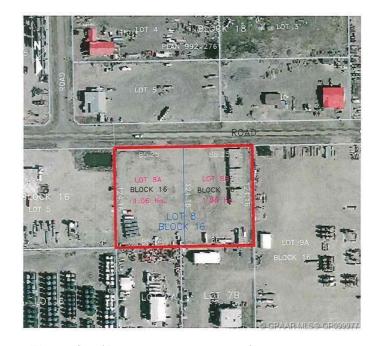

#### \$1,500

0 Bedroom, 0.00 Bathroom, Land on 2.62 Acres

Crossroads South, Rural Grande Prairie No. 1, County of, Alberta

For lease Lot 8A (West Lot): 2.62 Acre lot zoned RM-2 (Rural Medium Industrial). McRae Industrial Park. Fenced & Gravelled. \$1,500.00 per acre for a total of \$3,930.00 plus GST per month. Additional Rent is \$1,000.00 per month plus GST. Total Monthly Rent Payment is 5,176.50 including GST.

## **Community Information**

Address Lot 8a, 9415 144 Avenue

Subdivision Crossroads South

City Rural Grande Prairie No. 1, County of

County Grande Prairie No. 1, County of

Province Alberta
Postal Code T8V 2N9

#### **Additional Information**

Date Listed November 25th, 2024

© GPAAR MLS® GP099977

Days on Market 149
Zoning RM-2