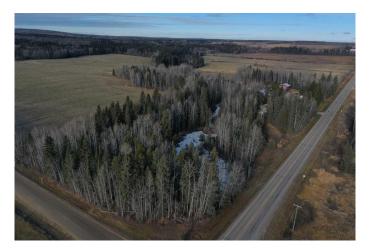

### \$299,900

0 Bedroom, 0.00 Bathroom, Land on 9.04 Acres

NONE, Rural Brazeau County, Alberta

Presenting a 9-acre parcel just west of Drayton Valley. This is the perfect spot to build your dream home while enjoying the convenience of being close to town. Enjoy a walk along the creek in environmental reserve that runs north of north boundary of property. Opportunities like this are rare, making it an exceptional find for those seeking a piece of land with endless potential right at their fingertips.