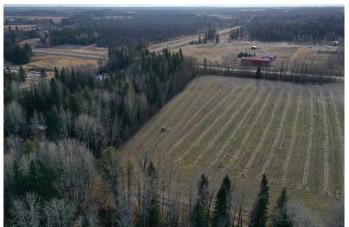

### \$299,900

0 Bedroom, 0.00 Bathroom, Land on 9.04 Acres

NONE, Rural Brazeau County, Alberta

Presenting a 9-acre parcel just west of Drayton Valley. This is the perfect spot to build your dream home while enjoying the convenience of being close to town. Enjoy a walk along the creek in environmental reserve that runs north of north boundary of property. Opportunities like this are rare, making it an exceptional find for those seeking a piece of land with endless potential right at their fingertips.