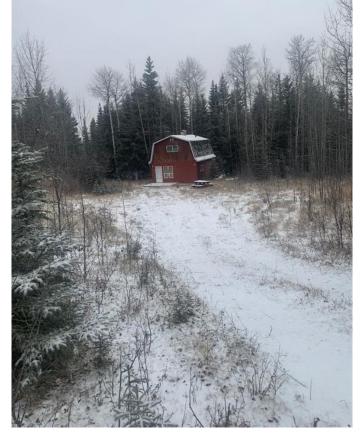

### \$365,000

0 Bedroom, 0.00 Bathroom, Land on 70.29 Acres

NONE, Rural Yellowhead County, Alberta

Shining Bank Lake area. This spectacular parcel is a great start for anyone looking for that recreational or residential property and be able to be close to the lake. This property has a great start with a cabin that could be made into a perfect little getaway home. There is power, a water heater on the property and a good well. The cabin has baseboard electric heating, a wood burning stove. Electricity is a farm service. Plumbing is roughed in. No septic but able to be drained for seasonal use Gas is close by. The property is treed and has a creek. Endless possibilities to fill your dream of country living. Immediate possession can be had! 70.29 acres!