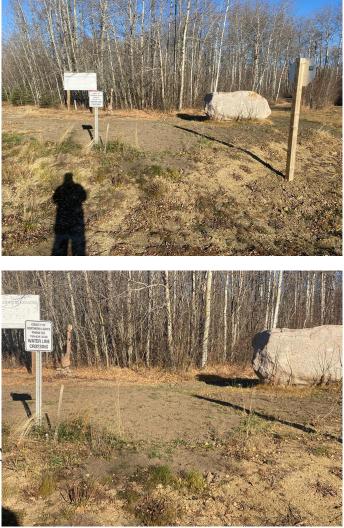

#### \$94,200

0 Bedroom, 0.00 Bathroom, Land on 3.43 Acres

NONE, Rural Northern Lights, County of, Alberta

Secluded Setting !!! Located North West of Peace River in the Weberville area this lot is ready for you and your family. Only minutes to Peace Rivers West Hill this lot comes with Prepaid power, water from water co op and partly paid natural gas. Zoned CR4 with a minimum of 1200 sqft. Call today to view you lot and start planing for your dream home.

#### Amenities

Utilities

Natural Gas Not Paid, Electricity at Lot Line, Water At Lot Line, Natural Gas at Lot Line, Water Paid For

## Exterior

Lot Description Treed