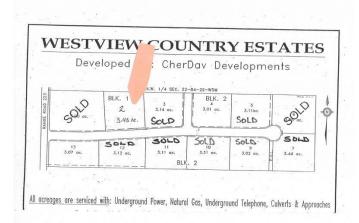

#### \$94,200

0 Bedroom, 0.00 Bathroom, Land on 3.43 Acres

NONE, Rural Northern Lights, County of, Alberta

Secluded Setting !!! Located North West of Peace River in the Weberville area this lot is ready for you and your family. Only minutes to Peace Rivers West Hill this lot comes with Prepaid power, water from water co op and partly paid natural gas. Zoned CR4 with a minimum of 1200 sqft. Call today to view you lot and start planing for your dream home.

#### **Essential Information**

| MLS® #    | A2179903         |
|-----------|------------------|
| Price     | \$94,200         |
| Bathrooms | 0.00             |
| Acres     | 3.43             |
| Туре      | Land             |
| Sub-Type  | Residential Land |
| Status    | Active           |

#### **Community Information**

| Address     | 223 Range                    |
|-------------|------------------------------|
| Subdivision | NONE                         |
| City        | Rural Northern Lights, Count |
| County      | Northern Lights, County of   |
| Province    | Alberta                      |
| Postal Code | T8S 1S3                      |

## Exterior

Lot Description Treed

## **Additional Information**

| Date Listed    | November 18th, 2024 |
|----------------|---------------------|
| Days on Market | 156                 |
| Zoning         | CR4                 |