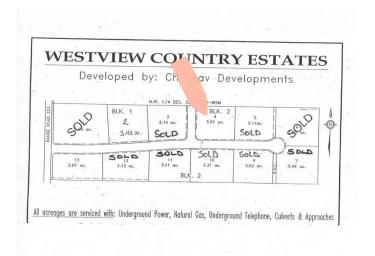

# \$92,400

0 Bedroom, 0.00 Bathroom, Land on 3.01 Acres

NONE, Rural Northern Lights, County of, Alberta

Secluded Setting !!! Located North West of Peace River in the Weberville area this lot is ready for you and your family. Only minutes to Peace Rivers West Hill this lot comes with Prepaid power, water from water co op and partly paid natural gas. Zoned CR4 with a minimum of 1200 sqft. Call today to view you lot and start planing for your dream home.

# **Community Information**

Address 223 Range

Subdivision NONE

City Rural Northern Lights, County

County Northern Lights, County of

Province Alberta
Postal Code T8S 1S3

# **Additional Information**

Date Listed November 18th, 2024

Days on Market 156

Zoning CR4