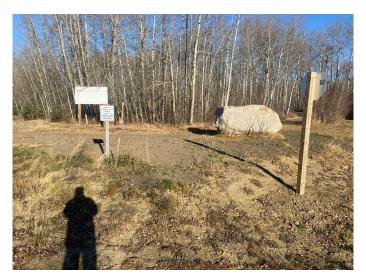

# \$92,400

0 Bedroom, 0.00 Bathroom, Land on 3.01 Acres

NONE, Rural Northern Lights, County of, Alberta

Secluded Setting !!! Located North West of Peace River in the Weberville area this lot is ready for you and your family. Only minutes to Peace Rivers West Hill this lot comes with Prepaid power, water from water co op and partly paid natural gas. Zoned CR4 with a minimum of 1200 sqft. Call today to view you lot and start planing for your dream home.

# **Exterior**

Lot Description Treed