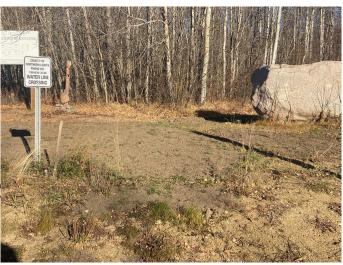

# \$92,400

0 Bedroom, 0.00 Bathroom, Land on 3.01 Acres

NONE, Rural Northern Lights, County of, Alberta

Secluded Setting !!! Located North West of Peace River in the Weberville area this lot is ready for you and your family. Only minutes to Peace Rivers West Hill this lot comes with Prepaid power, water from water co op and partly paid natural gas. Zoned CR4 with a minimum of 1200 sqft. Call today to view you lot and start planing for your dream home.

#### **Amenities**

Utilities Natural Gas at Lot Line, Electricity at Lot Line, Natural Gas Not Paid,

Water At Lot Line, Water Paid For