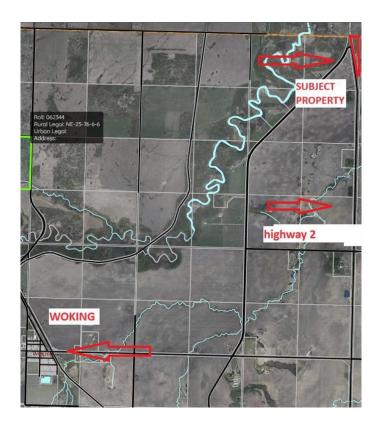

# \$79,900 - Ne-33-76-5-w6 Hwy 2, Rural Saddle Hills County

MLS® #A2179186

### \$79,900

0 Bedroom, 0.00 Bathroom, Land on 7.02 Acres

NONE, Rural Saddle Hills County, Alberta

Great little 7 acre parcel with great exposure to highway 2. This property has an AG zoning attached to it. If you are looking for the zoning details please reach out to your favorite real estate agent to get a copy (can be found in supplements). Could be a nice spot for an acreage or potentially a small business. Vacant land, lightly treed.

# **Community Information**

| Address     | Ne-33-76-5-w6 Hwy 2       |
|-------------|---------------------------|
| Subdivision | NONE                      |
| City        | Rural Saddle Hills County |
| County      | Saddle Hills County       |
| Province    | Alberta                   |
| Postal Code | T0H 3V0                   |