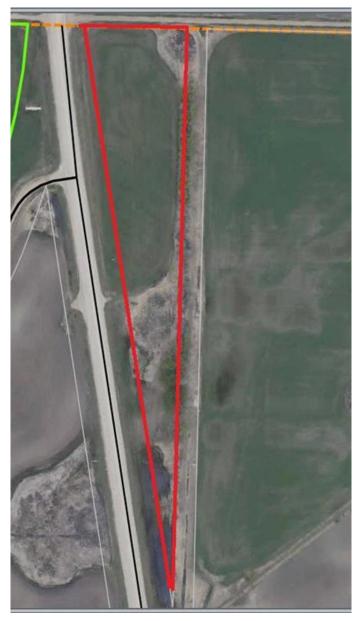

# \$79,900 - Ne-33-76-5-w6 Hwy 2, Rural Saddle Hills County

MLS® #A2179186

### \$79,900

0 Bedroom, 0.00 Bathroom, Land on 7.02 Acres

NONE, Rural Saddle Hills County, Alberta

Great little 7 acre parcel with great exposure to highway 2. This property has an AG zoning attached to it. If you are looking for the zoning details please reach out to your favorite real estate agent to get a copy (can be found in supplements). Could be a nice spot for an acreage or potentially a small business. Vacant land, lightly treed.

# **Community Information**

| Address     | Ne-33-76-5-w6 Hwy 2       |
|-------------|---------------------------|
| Subdivision | NONE                      |
| City        | Rural Saddle Hills County |
| County      | Saddle Hills County       |
| Province    | Alberta                   |
| Postal Code | T0H 3V0                   |